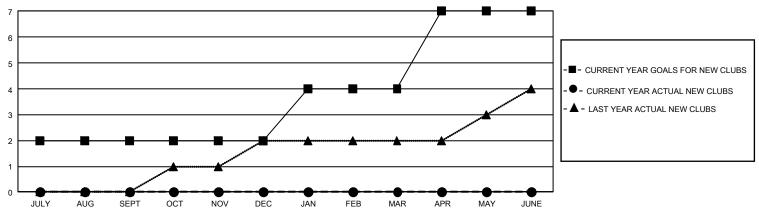

## GMT Constitutional Area 4, Group K

REPORT DOES NOT INCLUDE CLUBS IN UNDISTRICTED AREAS.

| Clubs         |               |             |               | Members               |                         |                         |                                              |
|---------------|---------------|-------------|---------------|-----------------------|-------------------------|-------------------------|----------------------------------------------|
|               | RESULTS FOR   | R 2024-2025 |               | RESULTS FOR 2024-2025 |                         |                         |                                              |
| QUARTER       | NEW CLUB GOAL | NEW CLUBS   | DROPPED CLUBS | QUARTER MEN           | MBER GROWTH NET<br>GOAL | MEMBER GROWTH<br>ACTUAL | DROPPED MEMBERS ACTUAL (including transfers) |
| JULY/AUG/SEPT | 6             | 0           | 2             | JULY/AUG/SEPT         | 17                      | 58                      | 95                                           |
| OCT/NOV/DEC   | 0             | 0           | 0             | OCT/NOV/DEC           | 15                      | 33                      | 44                                           |
| JAN/FEB/MAR   | 6             | 0           | 0             | JAN/FEB/MAR           | 23                      | 0                       | 0                                            |
| APR/MAY/JUNE  | 9             | 0           | 0             | APR/MAY/JUNE          | 25                      | 0                       | 0                                            |

## GOALS AND ACTUAL NEW CLUBS CUMULATIVE

| DROPPED CLUBS: 2 |     | 27 CLUBS OF 116 ADDED 1 OR<br>MORE NEW MEMBERS | GENDER DISTRIBUTION             |                |  |
|------------------|-----|------------------------------------------------|---------------------------------|----------------|--|
|                  |     |                                                | MALE                            | 1,070 (39.63%) |  |
|                  |     |                                                | FEMALE                          | 1,629 (60.33%) |  |
| DROPPED MEMBERS  |     |                                                | NON BINARY                      | 0 (0.00%)      |  |
| DECEASED         | 5   |                                                | PREFER NOT TO ANSWER            | 1 (0.04%)      |  |
| CLUB CANCELLED   | 0   |                                                | TOTAL FAMILY UNIT MEMBERS       | s 0            |  |
| OTHER            | 134 | CLICK HERE FOR                                 |                                 |                |  |
| TOTAL            | 139 | CUMULATIVE MEMBERSHIP  DATA                    | FAMILY MEMBERS PAYING HALF DUES |                |  |
|                  |     |                                                |                                 |                |  |