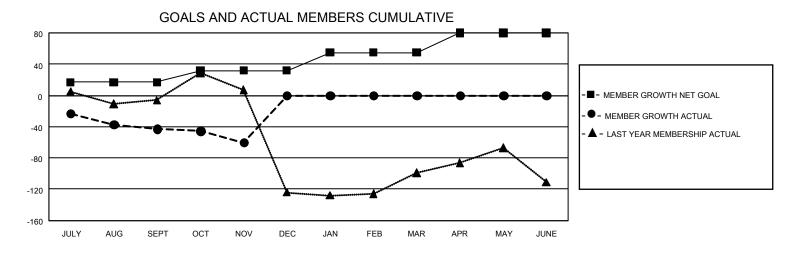

## GMT Constitutional Area 4, Group K

REPORT DOES NOT INCLUDE CLUBS IN UNDISTRICTED AREAS.

| Clubs         |               |             |               | Members               |                         |                         |                                              |
|---------------|---------------|-------------|---------------|-----------------------|-------------------------|-------------------------|----------------------------------------------|
|               | RESULTS FOR   | R 2024-2025 |               | RESULTS FOR 2024-2025 |                         |                         |                                              |
| QUARTER       | NEW CLUB GOAL | NEW CLUBS   | DROPPED CLUBS | QUARTER MEN           | MBER GROWTH NET<br>GOAL | MEMBER GROWTH<br>ACTUAL | DROPPED MEMBERS ACTUAL (including transfers) |
| JULY/AUG/SEPT | 6             | 0           | 2             | JULY/AUG/SEPT         | 17                      | 58                      | 95                                           |
| OCT/NOV/DEC   | 0             | 0           | 0             | OCT/NOV/DEC           | 15                      | 33                      | 44                                           |
| JAN/FEB/MAR   | 6             | 0           | 0             | JAN/FEB/MAR           | 23                      | 0                       | 0                                            |
| APR/MAY/JUNE  | 9             | 0           | 0             | APR/MAY/JUNE          | 25                      | 0                       | 0                                            |

## GOALS AND ACTUAL NEW CLUBS CUMULATIVE

| DROPPED CLUBS: 2 |     | 27 CLUBS OF 116 ADDED 1 OR<br>MORE NEW MEMBERS | GENDER DISTRIBUTION             |                |  |
|------------------|-----|------------------------------------------------|---------------------------------|----------------|--|
|                  |     |                                                | MALE                            | 1,070 (39.63%) |  |
|                  |     |                                                | FEMALE                          | 1,629 (60.33%) |  |
| DROPPED MEMBERS  |     |                                                | NON BINARY                      | 0 (0.00%)      |  |
| DECEASED         | 5   |                                                | PREFER NOT TO ANSWER            | 1 (0.04%)      |  |
| CLUB CANCELLED   | 0   |                                                | TOTAL FAMILY UNIT MEMBERS       | s 0            |  |
| OTHER            | 134 | CLICK HERE FOR                                 |                                 |                |  |
| TOTAL            | 139 | CUMULATIVE MEMBERSHIP  DATA                    | FAMILY MEMBERS PAYING HALF DUES |                |  |
|                  |     |                                                |                                 |                |  |